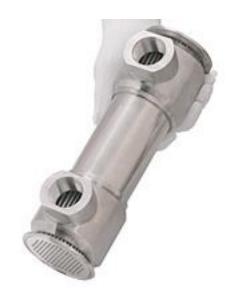

## Solution

- Sanitary Shell & Tube Heat Exchanger
- Double Tubesheet
- Model #01182-02, 60 Series
- All components 316L Stainless Steel

## **Features & Benefits**

- Heat Transfer Area: 6.13 ft<sup>2</sup>
- Shell Diameter: 2.5"
- Tube Length: 15"
- Product Surface Finish: 15 μin (0.4 μm) R<sub>a</sub> Max, Electropolished

How to contact Exergy Please call 1-516-832-9300 or visit www.exergyllc.com to locate your local rep.