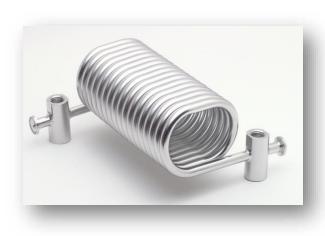

## Solution

- Sanitary Tube-in-Tube
- Electropolished wetted surfaces to < 10 μin R<sub>a</sub>
- ASME BPE sanitary flanges
- Delivered from stock

## **Features & Benefits**

- Robust design handles large temperature differences between steam and cooling water
- Flexible design for thermal cycling
- No dead legs or crevices
- Fully drainable

2 X Model 00644-01