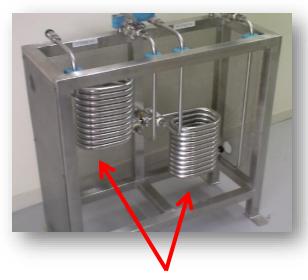

## **Application: SAMPLE COOLER APPLICATION**

This customer had multiple locations where they needed to sample clean steam periodically. They required electropolished wetted surfaces to < 10  $\mu$ in R<sub>a</sub> and needed immediate delivery.

## Solution

- Sanitary Tube-in-Tube
- Electropolished wetted surfaces to < 10 μin R<sub>a</sub>
- ASME BPE sanitary flanges
- Delivered from stock

## **Features & Benefits**

- Robust design handles large temperature differences between steam and cooling water
- Flexible design for thermal cycling
- No dead legs or crevices
- Fully drainable

2 X Model 00644-01