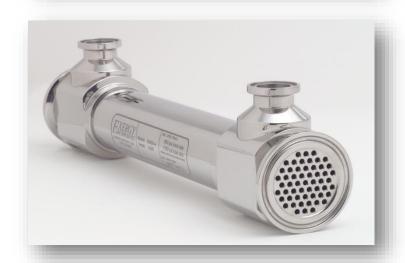

## Solution

- Sanitary Shell & Tube Heat Exchanger
- Double Tubesheet, 73 Series
- ASME BPE sanitary flanges

## **Features & Benefits**

- DTS eliminates risk of cross contamination
- No dead legs or crevices
- Fully drainable
- Delivered from stock