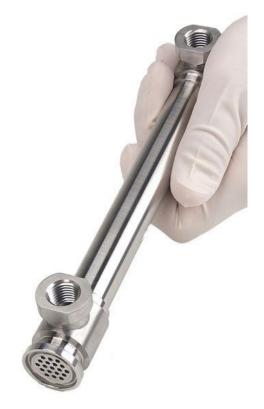

## Solution

- Sanitary Shell & Tube Heat Exchanger
- Model 00402, 17 Series
- All components 316L Stainless Steel

## **Features & Benefits**

- Heat Transfer Area: 0.14 to 1.16 ft<sup>2</sup>
- ¾" Sanitary Flange Tube Side
- Shell Diameter : 0.75"
- Tube Length: 8.00"
- Compact Design

How to contact Exergy Please call 1-516-832-9300 or visit www.exergyllc.com to locate your local rep.