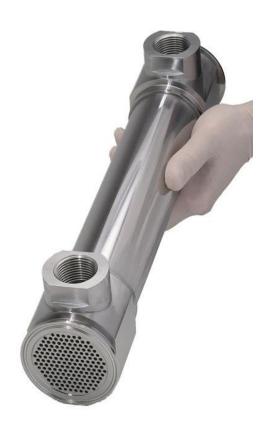

## Solution

- Shell & Tube Heat Exchanger with sanitary flange on the tube side, 60 Series
- All 316L Stainless Steel
- NPT Shell side fittings

## **Feature & Benefits**

- Heat Transfer Area 13.08 ft<sup>2</sup>
- Fully drainable on tube side
- Cleanability
- Shell Diameter: 2.5"
- Tube Length: 30"
- Full material certification package

Please call 1-516-832-9300 or visit www.exergyllc.com to locate your local rep.