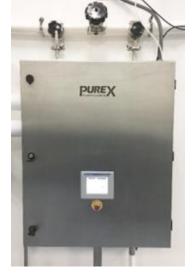

## Application: POU Cooler - Multiple Dispense & Flow Rates

A world class pharmaceutical facility required a range of POU Coolers with a variety of different flow rates and unique design aspects. The WFI loop remains at a constant 70 °C and the cooling media is 30% prop glycol and water at 4 °C. In total sixteen (16) Point Of Use Systems with variable temperatures for dispense & flow rates ranging from 1.3 GPM – 10 GPM; featuring the **ECONOMY PUREX** and the **CUSTOM PUREX** solutions.

## **Features & Benefits**

- Flexible design geometry
- Custom units combined with Economy units
- Variable and multiple flow rates
- Instrumentation
- Low pressure drop

How to contact Exergy Please call 1-516-832-9300 or visit www.exergyllc.com to locate your local rep.